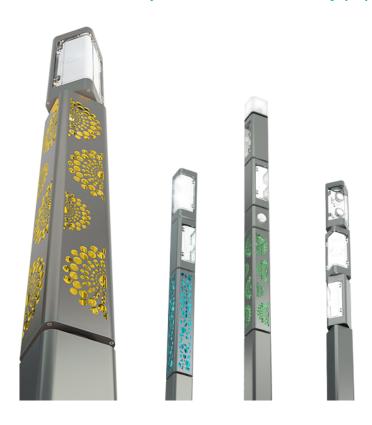

## **PROJECT INFORMATION**

CLIENT: Nevada Lighting LOCATION: Las Vegas, NV COMPLETION YEAR: 2020

**SYSTEM / PRODUCT INSTALLED:** "RAGNI" KORNER multifunctional modular bollard. IP66 and IK10 protection. Available from 8 to 24 LED PCB, dirver and PCBs at Zhaga standards.

**PROJECT BRIEF:** The latest addition to the Ragni photometric laboratory, this asymmetric distribution module in aluminium foundry is designed for road or pathway lighting. Having partly inspired the name of the Korner terminal, it provides precise and functional lighting. The superposition of several modules allows a great modularity of the lighting distribution.

Custom LED colour, Wi-Fi, USB charging, loudspeaker, and video surveillance are combined in KORNER to be a perfect bollard installed at landscape area