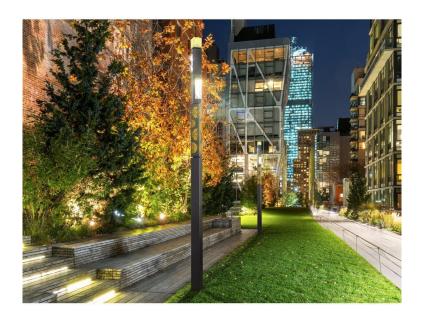

**PROJECT BRIEF:** The latest addition to the Ragni photometric laboratory, this asymmetric distribution module in aluminium foundry is designed for road or pathway lighting. Having partly inspired the name of the Korner terminal, it provides precise and functional lighting. The superposition of several modules allows a great modularity of the lighting distribution.

Custom LED colour, Wi-Fi, USB charging, loudspeaker, and video surveillance are combined in KORNER to be a perfect bollard installed at landscape area