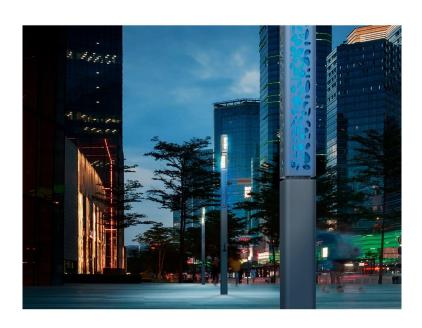

**PROJECT BRIEF:** The latest addition to the Ragni photometric laboratory, this asymmetric distribution module in aluminium foundry is designed for road or pathway lighting. Having partly inspired the name of the Korner terminal, it provides precise and functional lighting. The superposition of several modules allows a great modularity of the lighting distribution.

Custom LED colour, Wi-Fi, USB charging, loudspeaker, and video surveillance are combined in KORNER to be a perfect bollard installed at landscape area